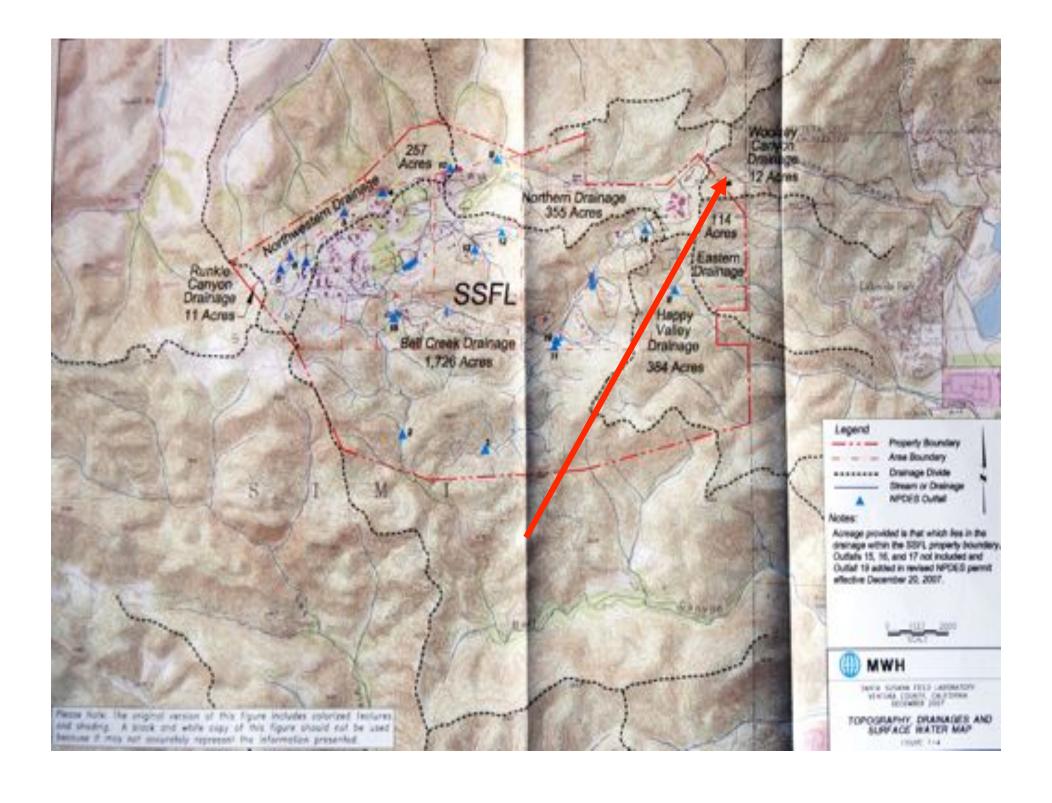

learer

BY AMARYA CURABBURGA

2000 reachest aucknown at a reeventh lidt terer florid Valley appear to ture been much gregor. than previously suspensed and soluble basis remarked to Supplimete of success in numericaling commustine, according to a study Ministed Thumber.

Oversion resemblements. Print modern reights building at the also conditions to threader and

physicist and nuclearings of the softway parel.

The left was commed on a HTMS ISSNER IN WASHINGTON Diethern Church in 1948 as the tenefor But Persasule and Rose valies were all the map of a predwarf population beens, Cirigo mally upwoulded by North Amerirun Backwell, 5 conducted my clear research, for the follow giverypassed, for many than \$1

aller been the site of more than Clini Bra-fold/psc, Plan A2T1

### Path Is















Pebruary 18, 1972 - Placing reinforcing steel for invert of open channel at the south tunnel portal. Steel set is at Station 10+03.



















NATER, RECL RECLAIMED MATER, RECLA RECLAIME.















#### SSFL Site Map











SEF06-00480-260

# WATER WATER WATER

AUGUA