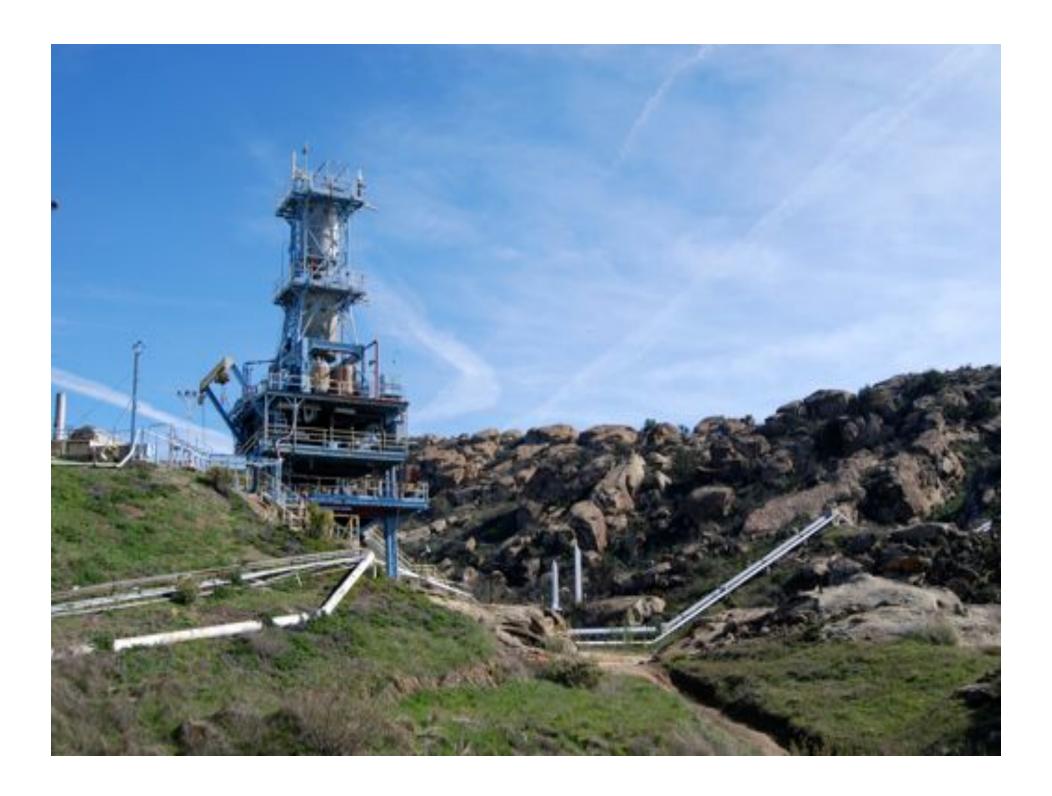

#### Study Says Lab Meltdown **Caused Cancer**

Scientists say details about the 1959 accident near Simi Valley continue to be withheld. Other contamination at the site is much clearer

BY AMARYA CURABBURGA

2000 reachest aucknown at a reeventh lidt terer florid Valley appear to ture been much gregor. than previously suspensed and soluble basis remarked to Supplimete of success in numericaling commustine, according to a study Ministed Thumber.