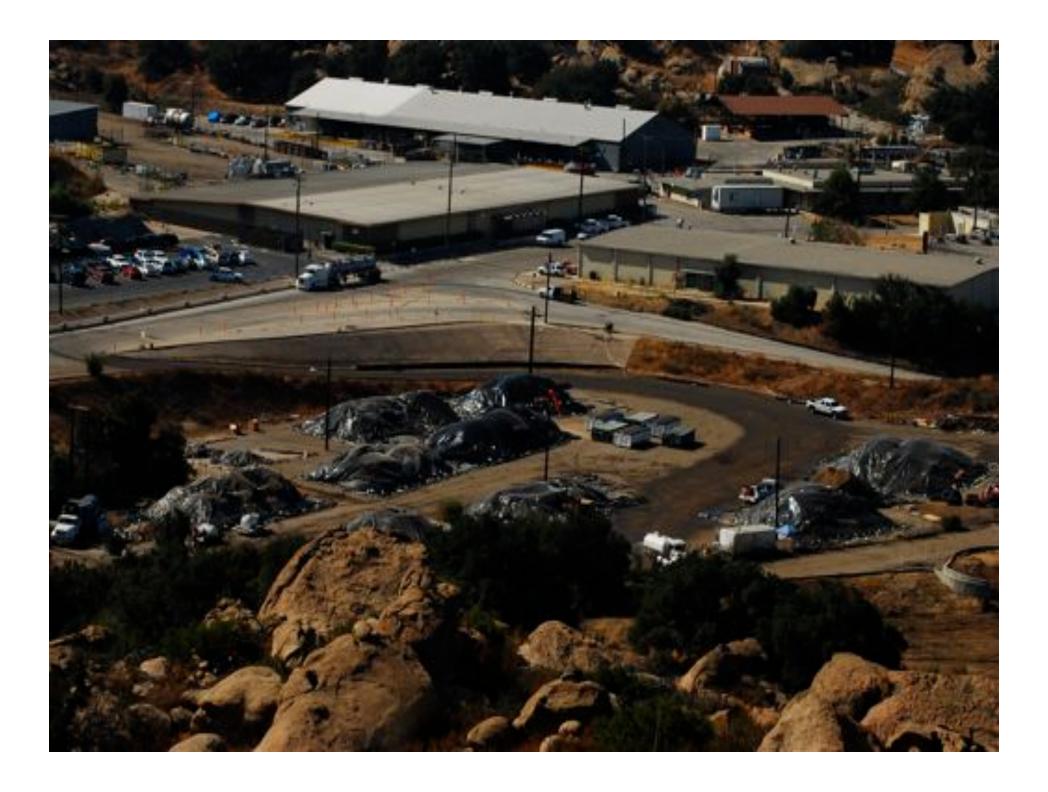

#### Study Says Lab Meltdown **Caused Cancer**

Scientists say details about the 1959 accident near Simi Valley continue to be withheld. Other contamination at the site is much clearer

BY AMARYA CURABBURGA

2000 reachest aucknown at a reeventh lidt terer florid Valley appear to ture been much gregor. than previously suspensed and soluble basis remarked to Supplimete of success in numericaling commustine, according to a study Ministed Thumber.