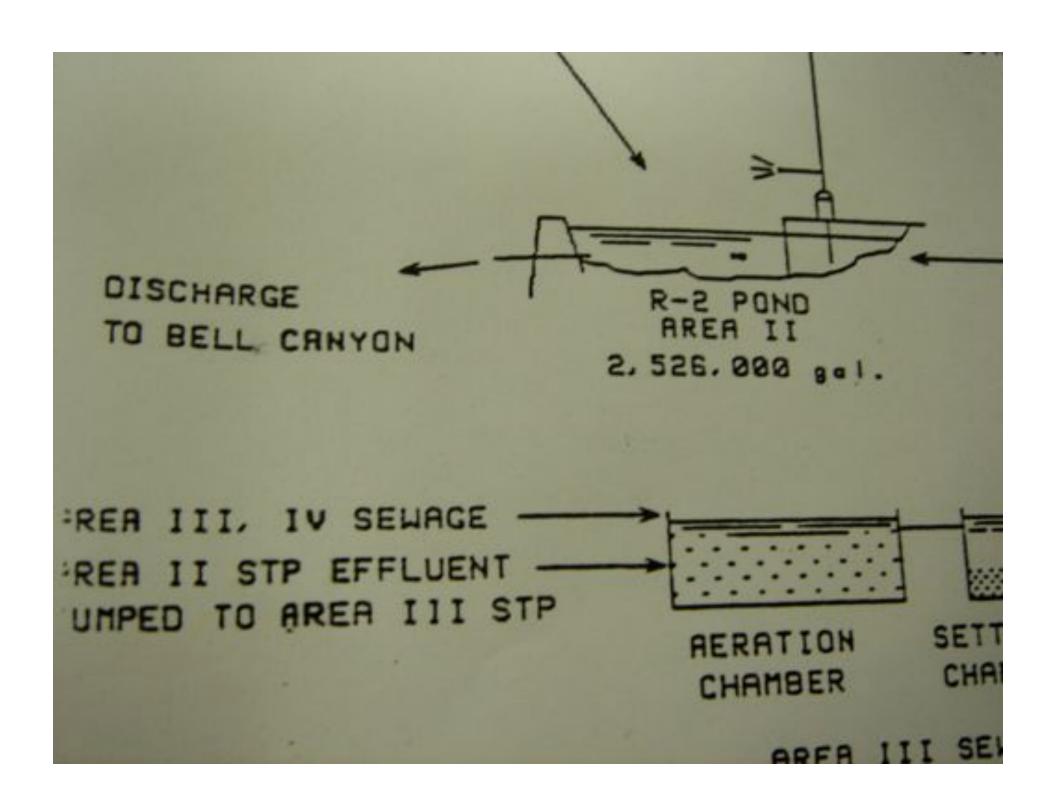

### Path Is

Pebruary 18, 1972 - Placing reinforcing steel for invert of open channel at the south tunnel portal. Steel set is at Station 10+03.

NATER, RECL RECLAIMED MATER, RECLA RECLAIME.