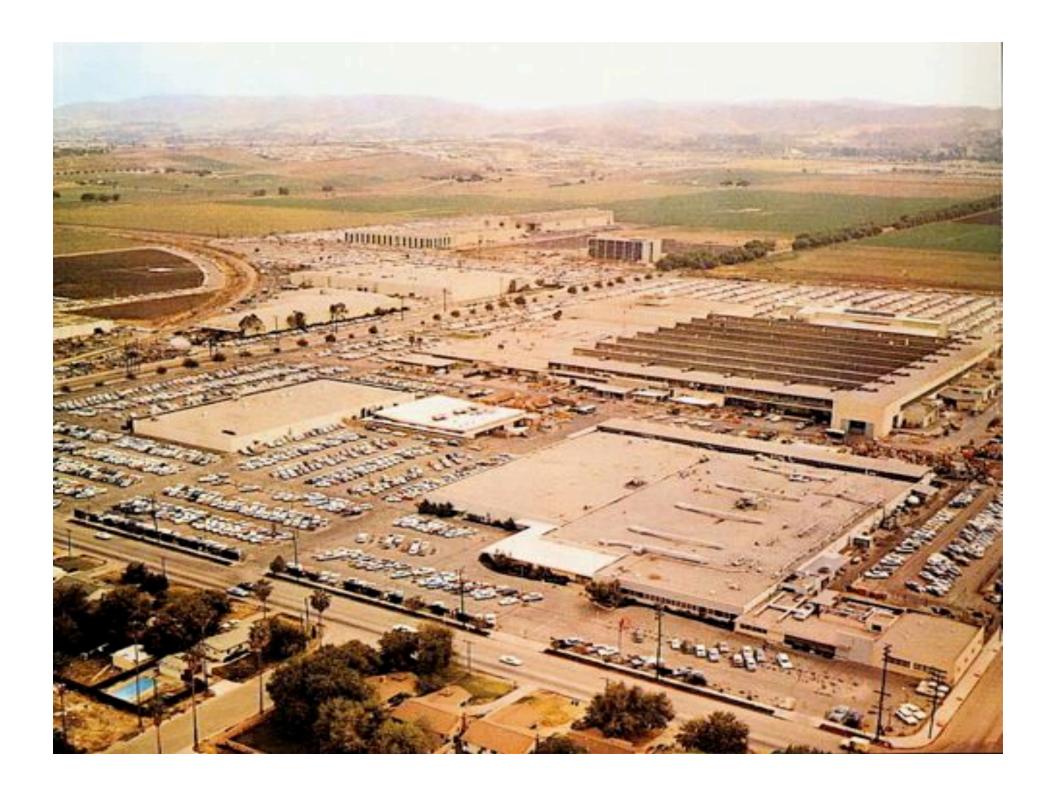

#### Study Says Lab Meltdown **Caused Cancer**

Scientists say details about the 1959 accident near Simi Valley continue to be withheld. Other contamination at the site is much clearer

BY AMARYA CURABBURGA

2000 reachest aucknown at a reeventh lidt terer florid Valley appear to ture been much gregor. than previously suspensed and soluble basis remarked to Supplimete of success in numericaling commustine, according to a study Ministed Thumber.