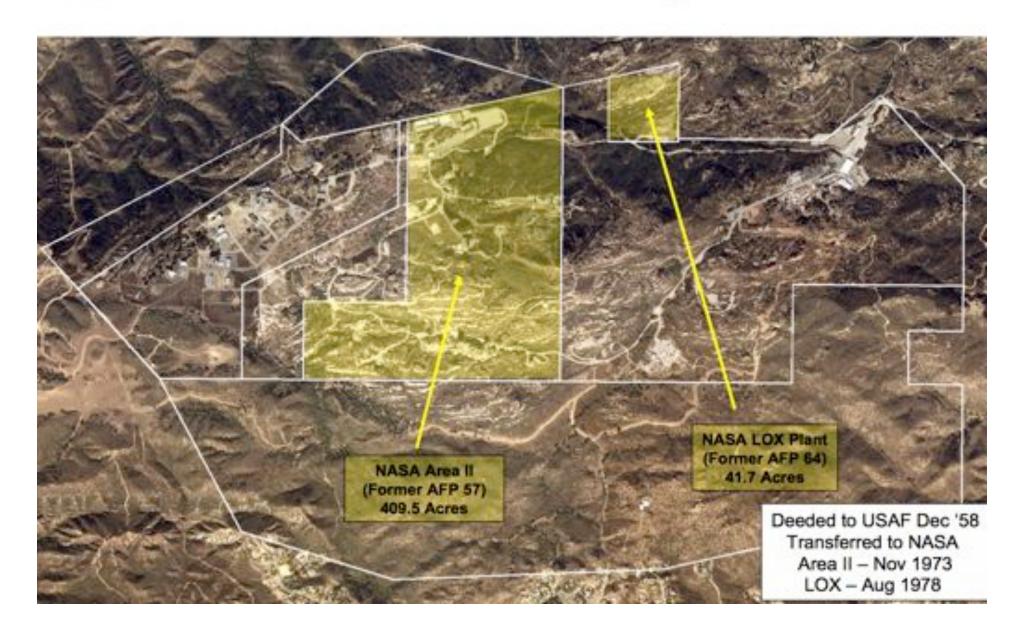

rding to a study Ministed Thumber.

Oversion resemblements. Print modern reights building at the also conditions to threader and

physicist and nuclearings of the softway parel.

The left was commed on a HTMS ISSNER IN WASHINGTON Diethern Church in 1948 as the tenefor But Persasule and Rose valies were all the map of a predwarf population beens, Cirigo mally upwoulded by North Amerirun Backwell, 5 conducted my clear research, for the follow giverypassed, for many than \$1

aller been the site of more than Clini Bra-fold/psc, Plan A2T1

### Path Is















Pebruary 18, 1972 - Placing reinforcing steel for invert of open channel at the south tunnel portal. Steel set is at Station 10+03.



















NATER, RECL RECLAIMED MATER, RECLA RECLAIME.















#### SSFL Site Map











SEF06-00480-260

# WATER WATER WATER

AUGUA