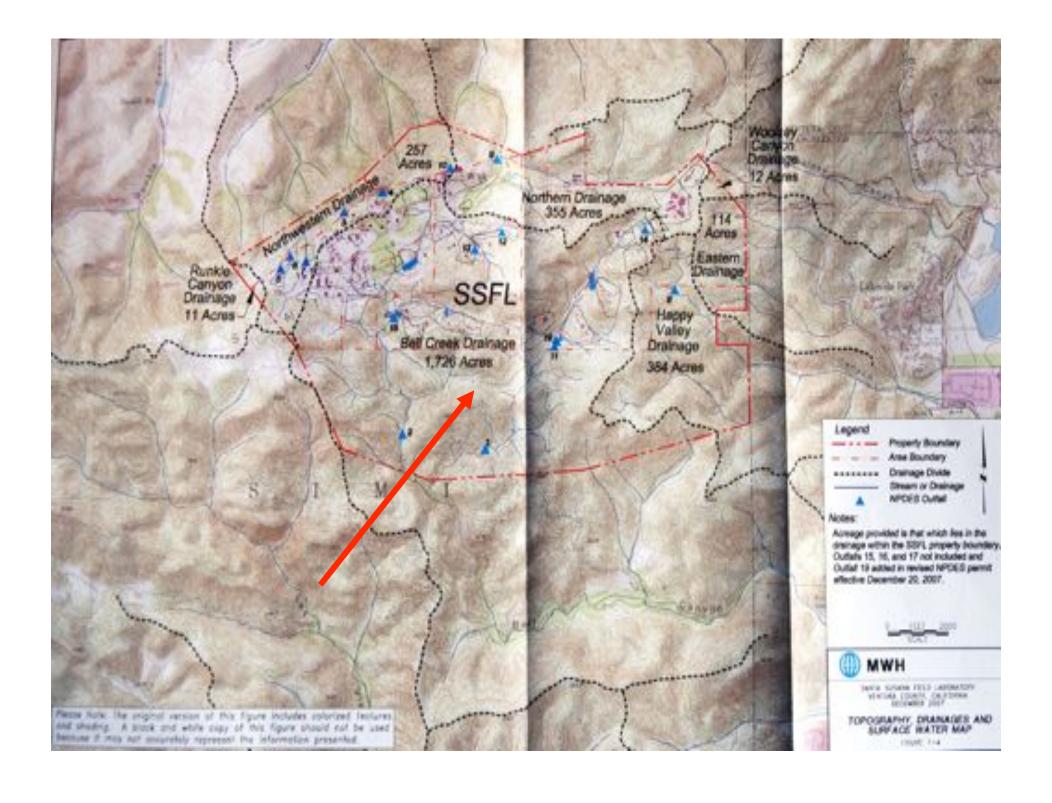

is much clearer

BY AMARYA CURABBURGA

2000 reachest aucknown at a reeventh lidt terer florid Valley appear to ture been much gregor. than previously suspensed and soluble basis remarked to Supplimete of success in numericaling commustine, according to a study Ministed Thumber.

Oversion resemblements. Print modern reights building at the also conditions to threader and

physicist and nuclearings of the softway parel.

The left was commed on a HTMS ISSNER IN WASHINGTON Diethern Church in 1948 as the tenefor But Persasule and Rose valies were all the map of a predwarf population beens, Cirigo mally upwoulded by North Amerirun Backwell, 5 conducted my clear research, for the follow giverypassed, for many than \$1

aller been the site of more than Clini Bra-fold/psc, Plan A2T1

### Path Is















Pebruary 18, 1972 - Placing reinforcing steel for invert of open channel at the south tunnel portal. Steel set is at Station 10+03.



















NATER, RECL RECLAIMED MATER, RECLA RECLAIME.















#### SSFL Site Map











SEF06-00480-260

# WATER WATER WATER

AUGUA