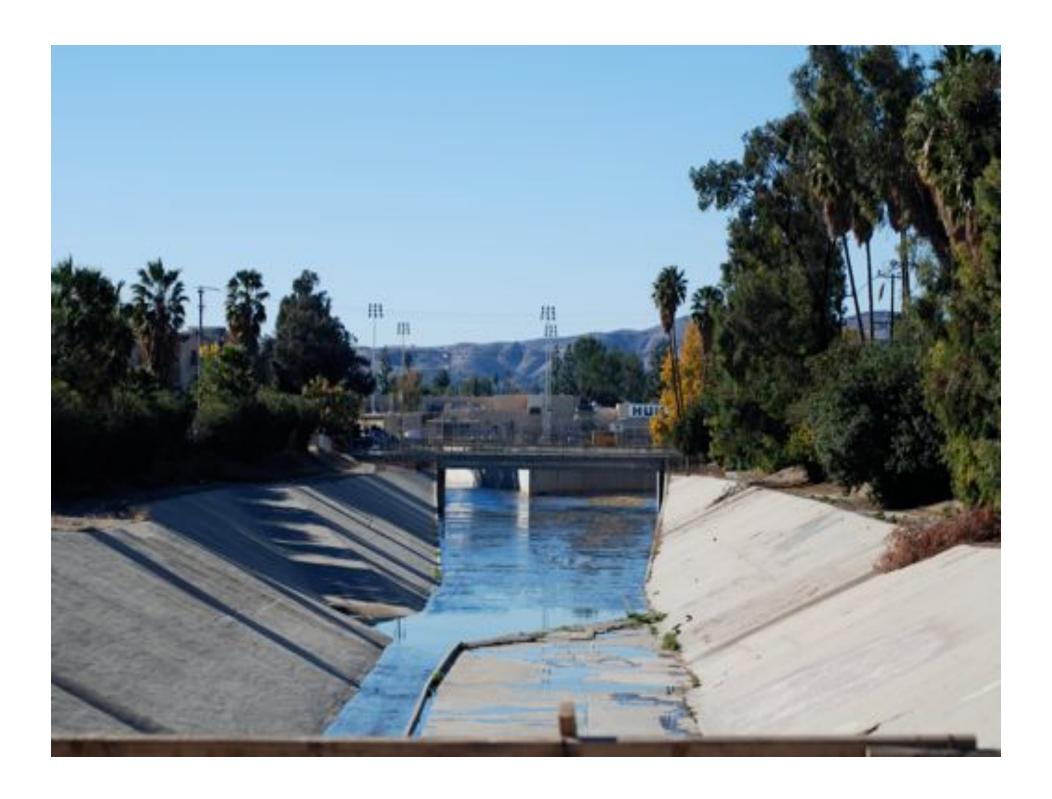

to a study Ministed Thumber.

Oversion resemblements. Print modern reights building at the also conditions to threader and

physicist and nuclearings of the softway parel.

The left was commed on a HTMS ISSNER IN WASHINGTON Diethern Church in 1948 as the tenefor But Persasule and Rose valies were all the map of a predwarf population beens, Cirigo mally upwoulded by North Amerirun Backwell, 5 conducted my clear research, for the follow giverypassed, for many than \$1

aller been the site of more than Clini Bra-fold/psc, Plan A2T1

### Path Is















Pebruary 18, 1972 - Placing reinforcing steel for invert of open channel at the south tunnel portal. Steel set is at Station 10+03.



















NATER, RECL RECLAIMED MATER, RECLA RECLAIME.















#### SSFL Site Map











SEF06-00480-260

# WATER WATER WATER

AUGUA