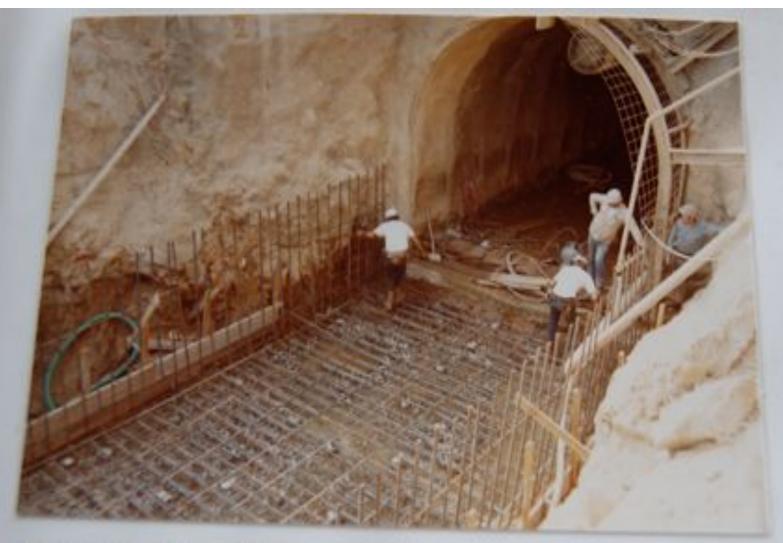

### Path Is

Pebruary 18, 1972 - Placing reinforcing steel for invert of open channel at the south tunnel portal. Steel set is at Station 10+03.

NATER, RECL RECLAIMED MATER, RECLA RECLAIME.