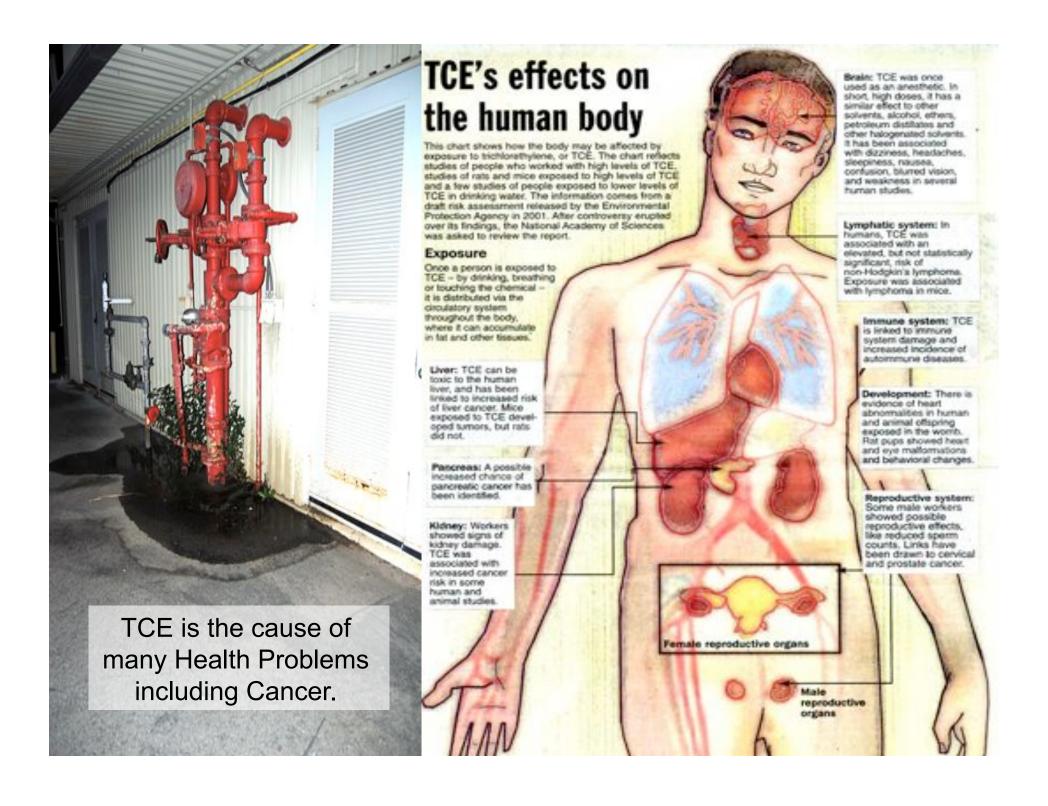

#### Study Says Lab Meltdown **Caused Cancer**

Scientists say details about the 1959 accident near Simi Valley continue to be withheld. Other contamination at the site is much clearer

BY AMARYA CURABBURGA

2000 reachest aucknown at a reeventh lidt terer florid Valley appear to ture been much gregor. than previously suspensed and soluble basis remarked to Supplimete of success in numericaling commustine, according to a study Ministed Thumber.