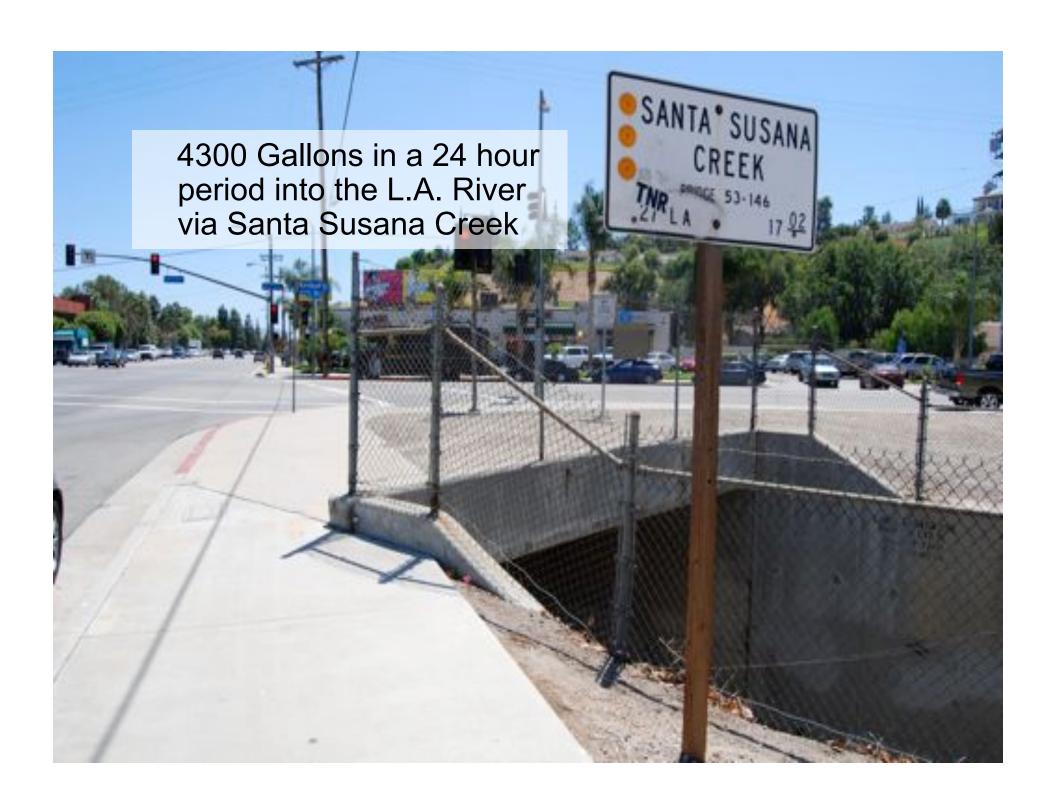

d and soluble basis remarked to Supplimete of success in numericaling commustine, according to a study Ministed Thumber.

Oversion resemblements. Print modern reights building at the also conditions to threader and

physicist and nuclearings of the softway parel.

The left was commed on a HTMS ISSNER IN WASHINGTON Diethern Church in 1948 as the tenefor But Persasule and Rose valies were all the map of a predwarf population beens, Cirigo mally upwoulded by North Amerirun Backwell, 5 conducted my clear research, for the follow giverypassed, for many than \$1

aller been the site of more than Clini Bra-fold/psc, Plan A2T1

### Path Is















Pebruary 18, 1972 - Placing reinforcing steel for invert of open channel at the south tunnel portal. Steel set is at Station 10+03.



















NATER, RECL RECLAIMED MATER, RECLA RECLAIME.















#### SSFL Site Map











SEF06-00480-260

# WATER WATER WATER

AUGUA