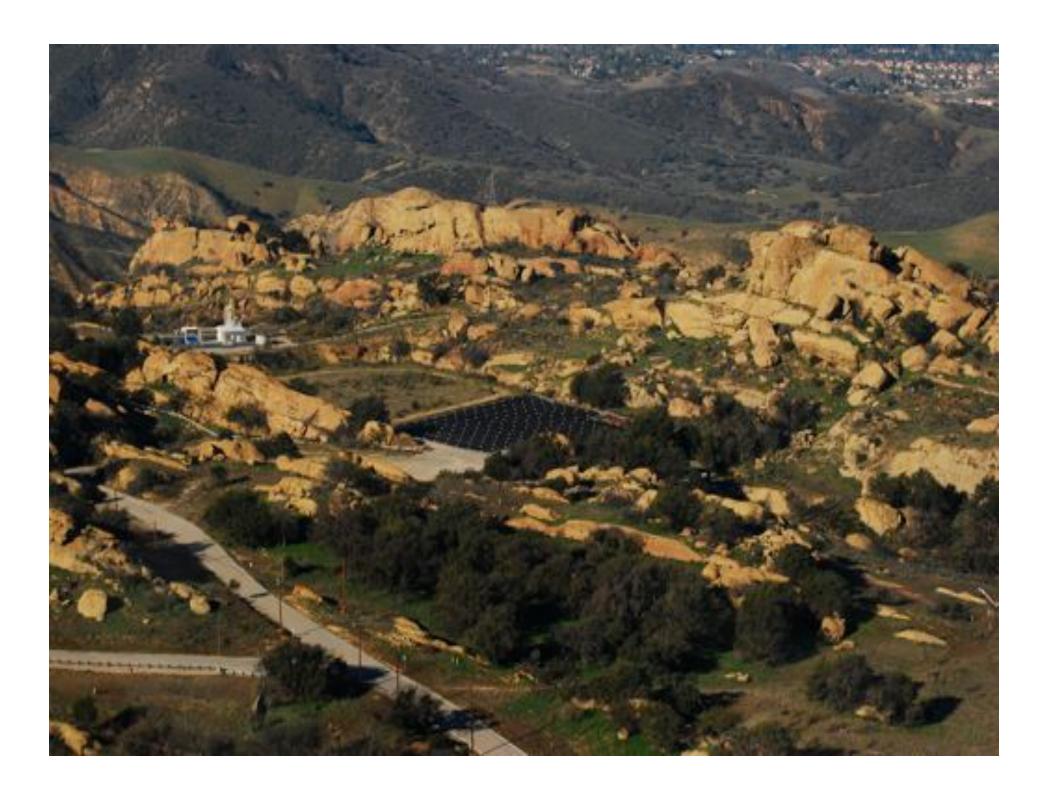

#### Study Says Lab Meltdown **Caused Cancer**

Scientists say details about the 1959 accident near Simi Valley continue to be withheld. Other contamination at the site is much clearer

BY AMARYA CURABBURGA

2000 reachest aucknown at a reeventh lidt terer florid Valley appear to ture been much gregor. than previously suspensed and soluble basis remarked to Supplimete of success in numericaling commustine, according to a study Ministed Thumber.

aller been the site of more than Clini Bra-fold/psc, Plan A2T1