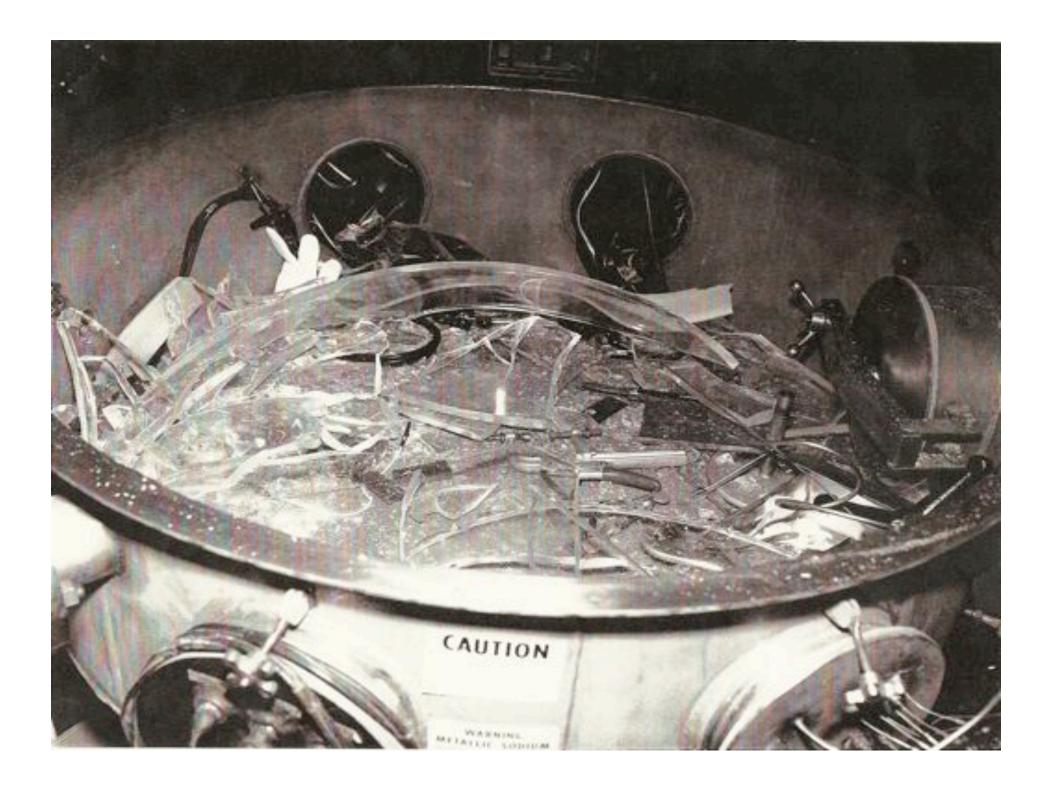

#### Study Says Lab Meltdown **Caused Cancer**

Scientists say details about the 1959 accident near Simi Valley continue to be withheld. Other contamination at the site is much clearer

BY AMARYA CURABBURGA

2000 reachest aucknown at a reeventh lidt terer florid Valley appear to ture been much gregor. than previously suspensed and soluble basis remarked to Supplimete of success in numericaling commustine, according to a study Ministed Thumber.