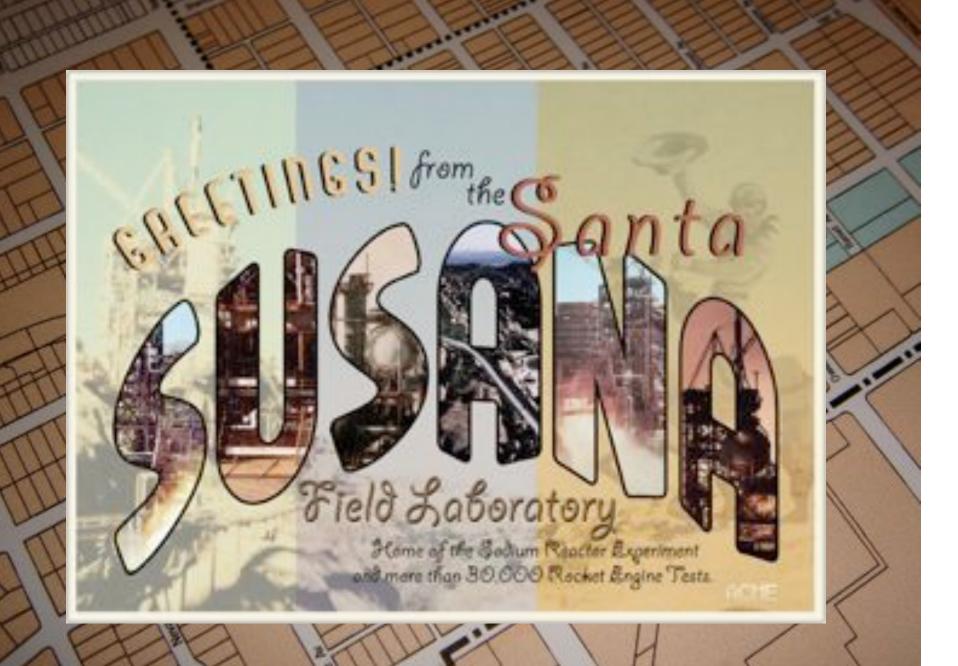

#### Study Says Lab Meltdown **Caused Cancer**

Scientists say details about the 1959 accident near Simi Valley continue to be withheld. Other contamination at the site is much clearer

BY AMARYA CURABBURGA

2000 reachest aucknown at a reeventh lidt terer florid Valley appear to ture been much gregor. than previously suspensed and soluble basis remarked to Supplimete of success in numericaling commustine, according to a study Ministed Thumber.