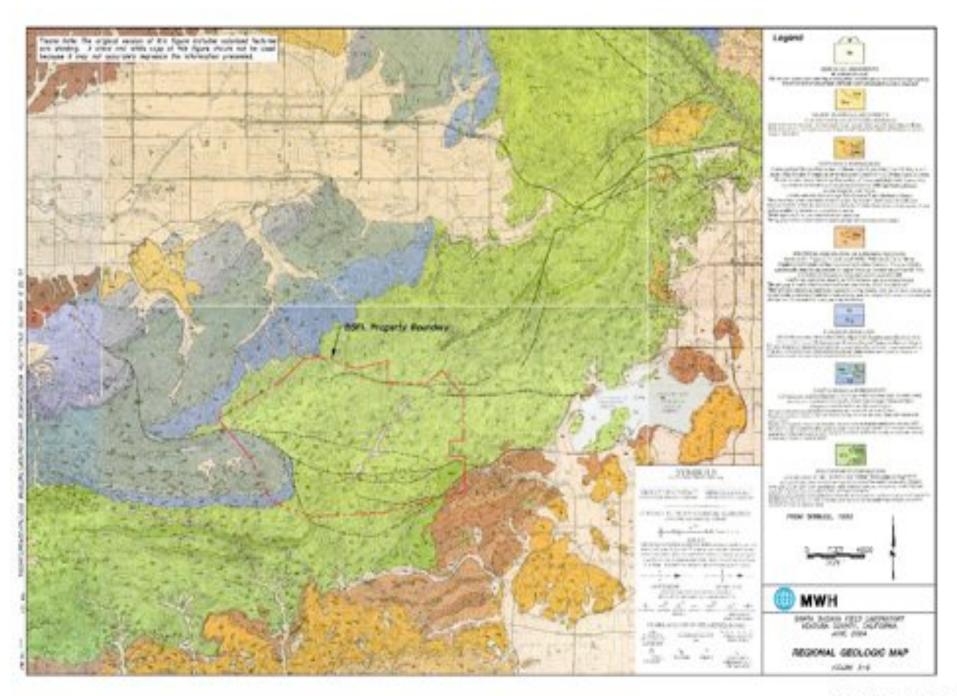

Oversion resemblements. Print modern reights building at the also conditions to threader and

physicist and nuclearings of the softway parel.

The left was commed on a HTMS ISSNER IN WASHINGTON Diethern Church in 1948 as the tenefor But Persasule and Rose valies were all the map of a predwarf population beens, Cirigo mally upwoulded by North Amerirun Backwell, 5 conducted my clear research, for the follow giverypassed, for many than \$1

aller been the site of more than Clini Bra-fold/psc, Plan A2T1