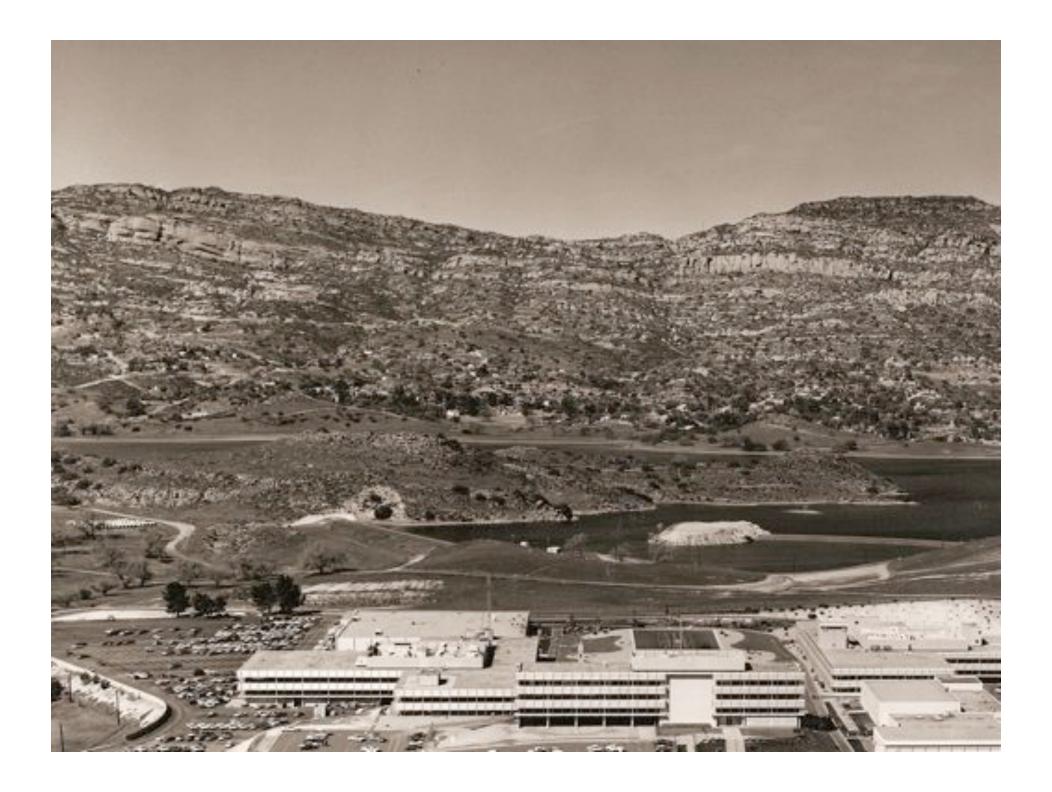

#### Study Says Lab Meltdown **Caused Cancer**

Scientists say details about the 1959 accident near Simi Valley continue to be withheld. Other contamination at the site is much clearer

BY AMARYA CURABBURGA

2000 reachest aucknown at a reeventh lidt terer florid Valley appear to ture been much gregor. than previously suspensed and soluble basis remarked to Supplimete of success in numericaling commustine, according to a study Ministed Thumber.