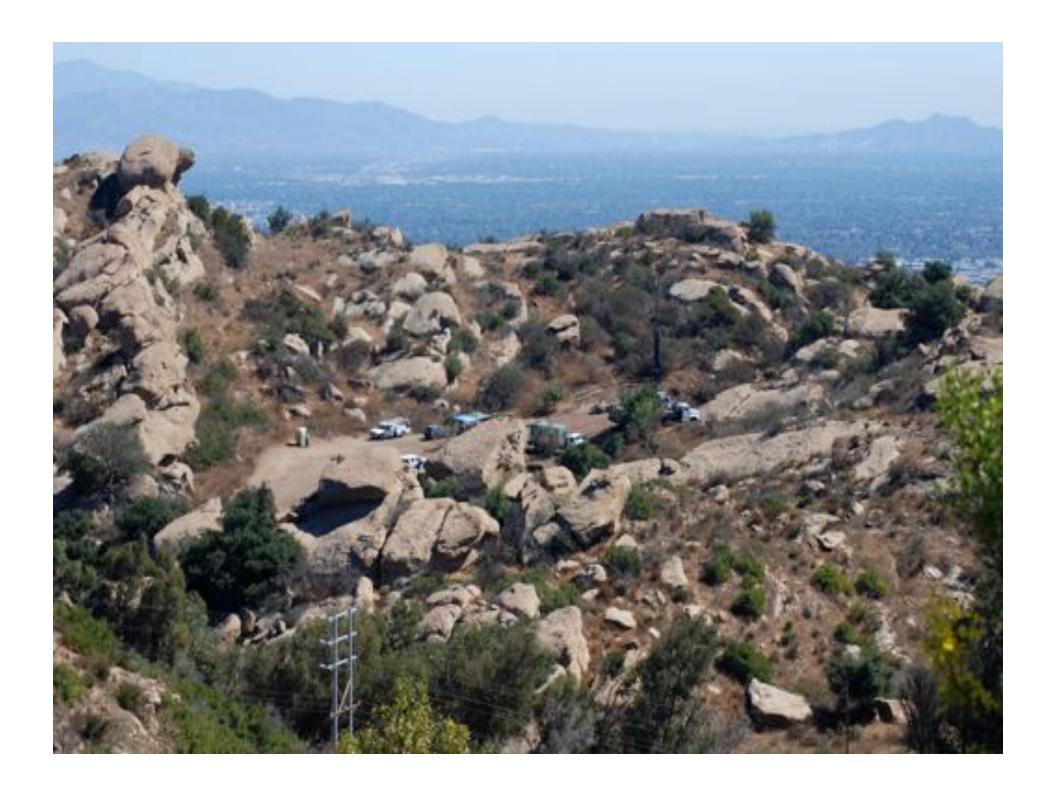

#### Study Says Lab Meltdown **Caused Cancer**

Scientists say details about the 1959 accident near Simi Valley continue to be withheld. Other contamination at the site is much clearer

BY AMARYA CURABBURGA

2000 reachest aucknown at a reeventh lidt terer florid Valley appear to ture been much gregor. than previously suspensed and soluble basis remarked to Supplimete of success in numericaling commustine, according to a study Ministed Thumber.