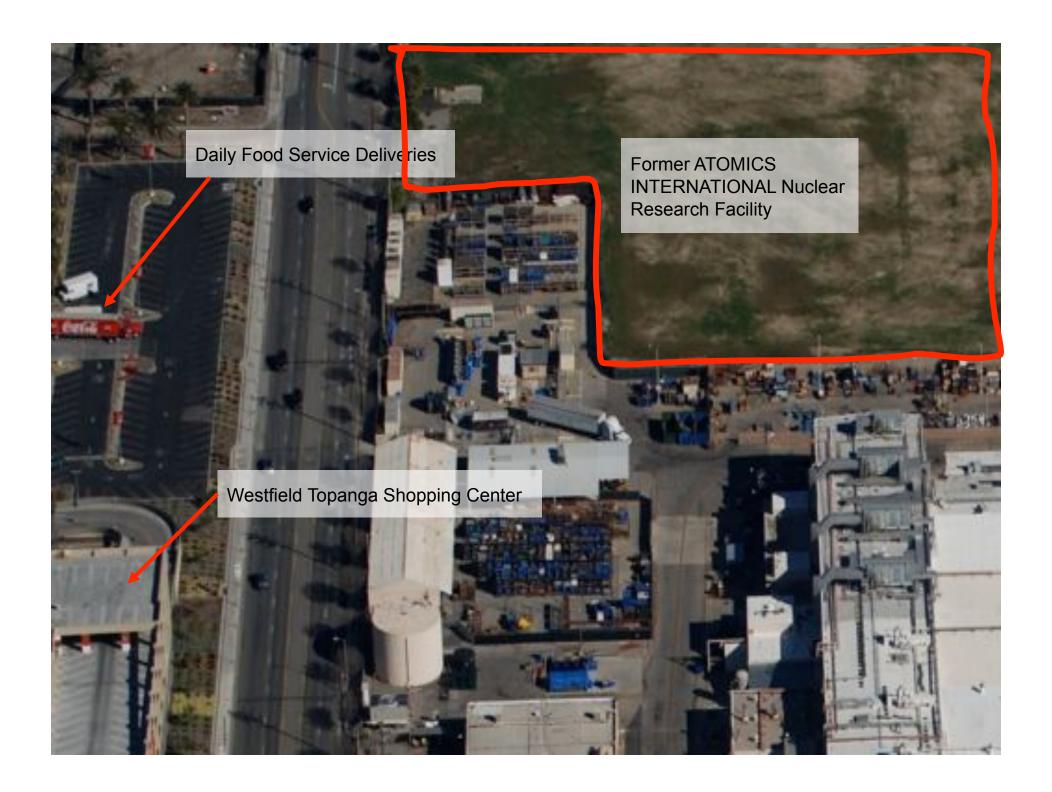

s in numericaling commustine, according to a study Ministed Thumber.

Oversion resemblements. Print modern reights building at the also conditions to threader and

physicist and nuclearings of the softway parel.

The left was commed on a HTMS ISSNER IN WASHINGTON Diethern Church in 1948 as the tenefor But Persasule and Rose valies were all the map of a predwarf population beens, Cirigo mally upwoulded by North Amerirun Backwell, 5 conducted my clear research, for the follow giverypassed, for many than \$1

aller been the site of more than Clini Bra-fold/psc, Plan A2T1

### Path Is















Pebruary 18, 1972 - Placing reinforcing steel for invert of open channel at the south tunnel portal. Steel set is at Station 10+03.



















NATER, RECL RECLAIMED MATER, RECLA RECLAIME.















#### SSFL Site Map











SEF06-00480-260

# WATER WATER WATER

AUGUA